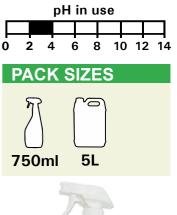

## DIRECTIONS

Apply APEAL undiluted to the surface. Agitate for maximum effect and rinse or wipe away for a sparkling, streak free finish. APEAL is formulated at an exact strength for application and should be used on a daily basis.