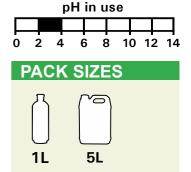

## **DILUTIONS**

| STC:WATER  |             |            |
|------------|-------------|------------|
| Heavy Soil | Medium Soil | Light Soil |
| Undiluted  | 1:5         | 1:10       |

Code: 510