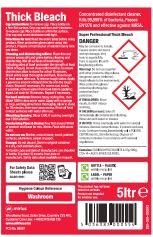

## Thick Bleach

Super Thick Bleach is perfect for removing stains, cleaning and disinfecting lavatories, urinals and drains. Can be diluted for general disinfection. Its thickened formula clings to surfaces for prolonged cleaning.

- Kills 99.99% of germs including E.Coli
- Cleans & freshens
- Keeps toilets, sinks & drains clear

## **CONTAINS:**

SODIUM HYPOCHLORITE, C12-14-ALKYL ETHER SULFATES,

Contains: Sodium hypochlorite 4.37g/100g

## **BIODEGRADABILITY:**

All surfactants used in Super Professional products comply with the current European regulations concerning biodegradability & protection of the environment.

ORDER CODE(S):

W3 - 5ltr - 800-112-1104 (2x5L)

800-116-0027 (4x5L)

W2 - 750ml - 800-117-0016

Date: 15/06/16