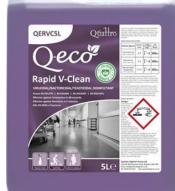

## V-Clean Rapid

### Virucidal/Bactericidal Concentrated Disinfectent

A concentrated virucidal and bactericidal disinfectant that is effective against Coronavirus with a contact time of only 60 seconds.

EA

Effective against enveloped and non-enveloped virus, including Norovirus.

#### USES

V-Clean Rapid is a proven virucidal, bactericidal and yeasticidal disinfectant which is suitable on all surfaces that are washable.

V-Clean Rapid is ideal for all types of industries including Care Homes, Kitchens, Food Industry, Bars, Restaurants, Gyms, Hotels, office cleaning and general cleaning.