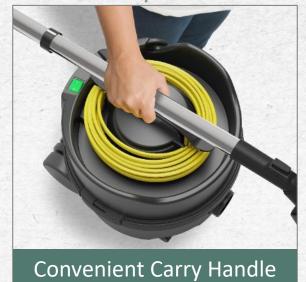

# **Compact & Convenient**

Equipped with a long cleaning reach, on-board tool storage and stores neatly away.