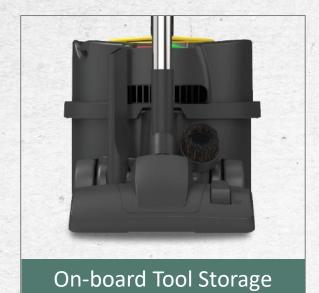

# **Compact & Convenient**

Equipped with a long cleaning reach, on-board tool storage and stores neatly away.