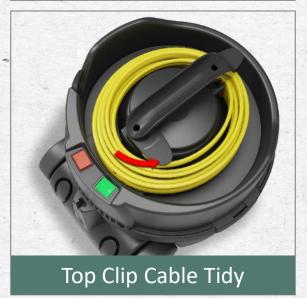

# **Compact & Convenient**

Equipped with a long cleaning reach, on-board tool storage and stores neatly away.