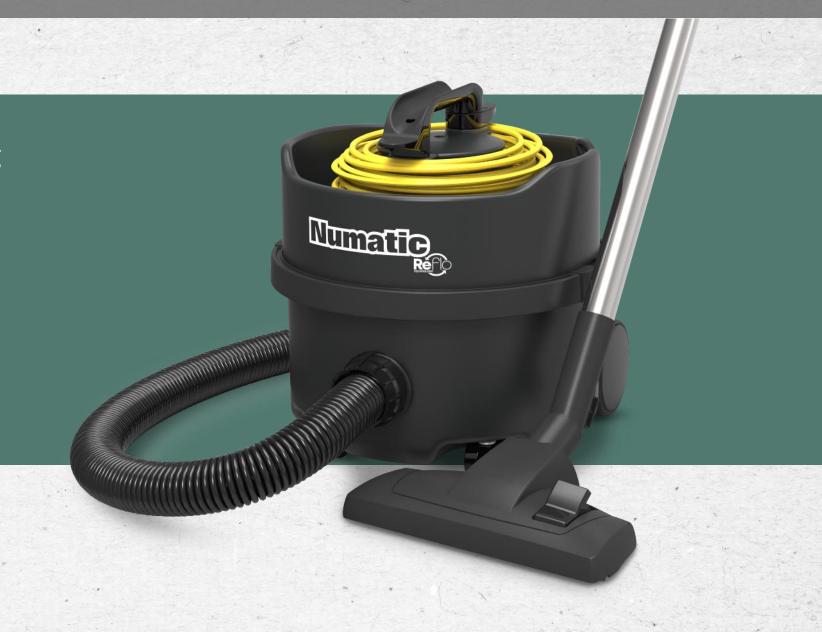

Powerful, Professional Cleaning

WORKS HARDER
LASTS LONGER
BUILT SMARTER

Packed full of great features, providing powerful and professional cleaning from a high-efficiency, long-life motor...

## **Works Harder**

Pro features include a high-efficiency TriTex filter, multi-surface ProFlo floor tool, long 10 metre hi-vis cable, and high-quality Stainless Steel tube set.

# **Compact & Convenient**

Equipped with a long cleaning reach, on-board tool storage and stores neatly away.