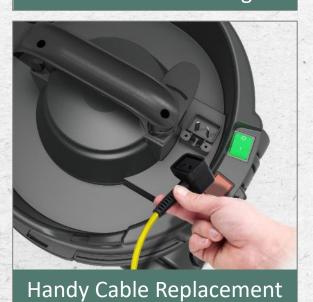

# **Handy Cable Replacement**

A unique system for quick and easy changing of cable, if damaged during use.