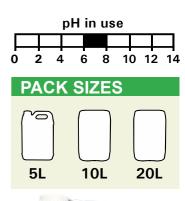

## **DIRECTIONS**

Dispense via the Clover Ultra Care dispensing system into the final rinse cycle. Typical dilution rate is 6-9ml per kilo of dry weight fabric, according to the odour and conditioning effect required on fabric.