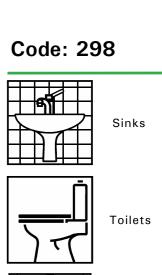

Use Sinkit to clean and disinfect all washroom surfaces, including; sinks, taps, toilet seats, baths, showers, walls, doors, floors, fittings and fixtures.

Urinals

Walls