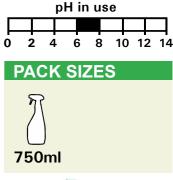

## DIRECTIONS

Spray onto surface, rinse away with clean water and allow to dry.

Use biocides safely. Always read the label and product information before use.

Spray Cleaning

DILUTIONS

No dilution required.