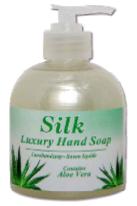

## **LUXURY HAND SOAP**

www.cloverchemicals.com

Code: 417

- Contains aloe vera moisturises the skin
- Produces a rich, silky foam
- Subtle, almond blossom fragrance

## **USES**

Silk is a cosmetic-grade hand soap that contains Almond Oil and Aloe Vera to moisturise and soften the skin.

A pearlised, cream-coloured liquid soap that lathers into a rich silky foam and leaves a subtle almond blossom fragrance on the skin. Suitable for all skin types, Silk can be used as a hand and body wash.