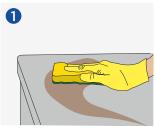

### **METHOD OF USE**

CLEAN:
Use GermiSan to clean the surface\*.

**DISINFECT:**Cover the surface with GermiSan.

Allow 60 seconds contact time on the surface.

Wipe away with a clean cloth. For food preparation areas, rinse thoroughly with clean water. Leave the surface to air dry.