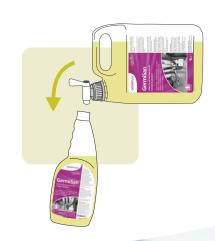

#### **REFILL USING THE 5 LITRE**

Attach the tap (DIS83) to the 5 Litre container and ensure it's in the off position. Lay the 5 Litre re-fill pack on it's side and place an empty trigger bottle underneath the nozzle.

Turn the tap to ON and re-fill the 750ml trigger bottle with GermiSan.

Once full, move the tap lever to the OFF position and re-attach the 750ml trigger head to the bottle.