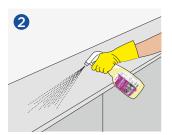

### **METHOD OF USE**

CLEAN:
Use GermiSan to clean the surface\*.

**DISINFECT:**Cover the surface with GermiSan.

Allow 60 seconds contact time on the surface.

Wipe away with a clean cloth. For food preparation areas, rinse thoroughly with clean water. Leave the surface to air dry.