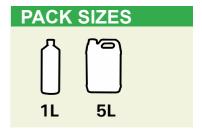

Up Liquid for domestic and commercial use.





CLOVEROCO 490 is to be used to wash by hand glassware, dishes, crockery, cutlery, pots, pans, kitchen utensils and so on.

Cleans: glass, porcelain, aluminium, stainless steel, plastic, chrome, enamel, copper, ceramics and crockery.

- Reduced impact on aquatic life
- Reduced use of hazardous substances Rapidly biodegradable
- Not tested on animals
- Phosphate free

- Suitable for use in septic tanks
- Clear user instructions
- Reduced packaging waste

# **Directions:**

way, do not use running water but immerse the dishes, and use the recommended dosage.

### Dosage:

To wash your dishes in the most efficient Recommended dosage for 5 litres of water.

### Dirtv

2.5ml (1/2 teaspoon)

# Not very dirty

1.25ml (1/4 teaspoon)



Code: 490









EU Ecolabel: UK/19/006

Clover House | Macclesfield Road Whaley Bridge | High Peak | SK23 7DQ

Tel: +44 (0)1663 733 114