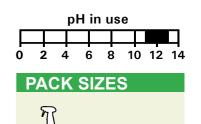

melly bio-films from hard surfaces in washrooms, changing rooms and damp areas inside and outside where unsightly and smelly growths occur.

Drastik can be used to remove mould and mildew from ceramic tiles, grouting, rubber, vinyl and concrete. Ideal for cleaning shower curtains, sinks, window frames and walls.

### DIRECTIONS

Remove thick layers of bio-films or moss with a brush or soft scraper before using Drastik Mold & Mildew Remover.

Spray the surface from 4-8cm distance, agitate if necessary, leave for 5 minutes and rinse away with water. Repeat if necessary.

### DO NOT USE ON VITREOUS ENAMEL OR ALUMINIUM.

Drastik has a bleaching action. Test a small inconspicuous area before use. staining may occur on fabrics, carpets, clothes and curtains.



## **DILUTIONS**

Use undiluted.