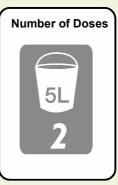

1 Litre of C2 Floor Cleaner will create 25 buckets of ready to use solution

With a sophisticated self-levelling formulation, C2 dries quickly and evenly over the surface of the floor without leaving patches or smears. This makes its application quicker and easier than that of other floor cleaners, as the drying time is cut by up to a half.