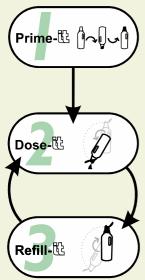

## DILUTIONS

When using the bottle for the first time, the dosage control cap needs to be primed with its first dose of product. Invert the bottle for 3 seconds.

Now the product is ready to dose its first 20mls.

Lift the flip-top cap and invert the bottle to dispense a 20ml dose of product into a bucket as required.

After dosing, turn the bottle upright and dose again!