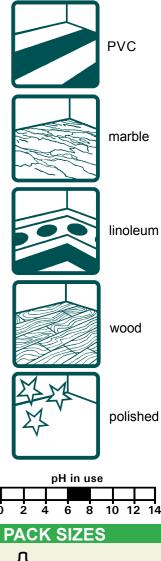

C2 is safe for use on all hard floors including polished floors, marble, linoleum, wood, PVC, concrete, tiles and laminate floors.